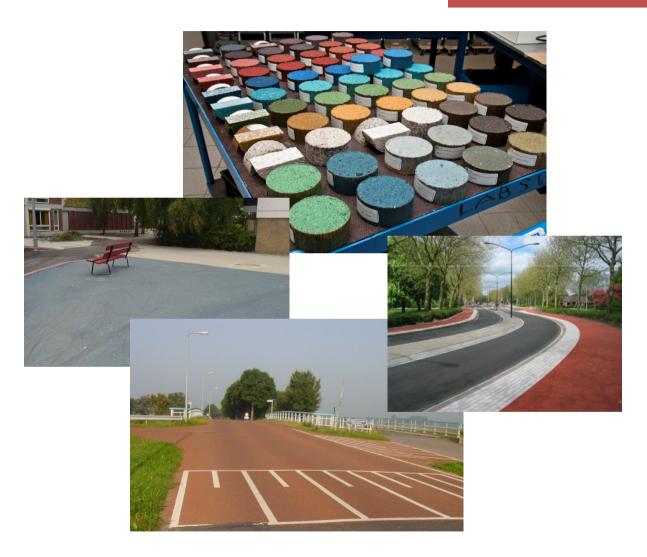

#### Colored solutions for traffic safety and beautification

- play grounds
- jogging tracks
- sports training plots/grounds

- landscaping
- color beautification

- tunnels
- parking areas
- safety markings

- indoor activities
- cycle lanes
- pedestrian area

#### White lanes

- Attention, safety
- Less illumination, energy reduction

#### **Aggregates for colored asphalt**

natural color of the aggregates

or

artificially colored aggregates