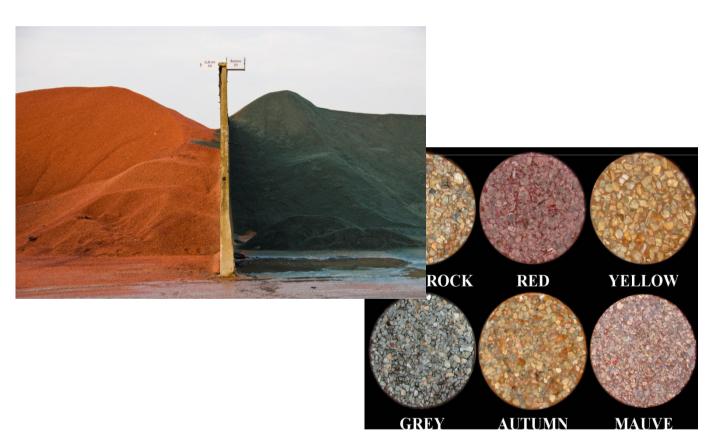

#### **Aggregates for colored asphalt**

natural color of the aggregates

or

artificially colored aggregates