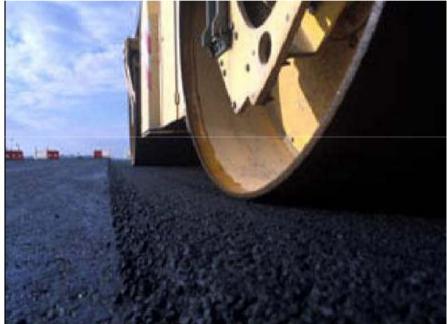

## Mixed in normal asphalt batching plant...

## And paved as normal asphalt

ERROR: stackunderflow
OFFENDING COMMAND: ~

STACK: