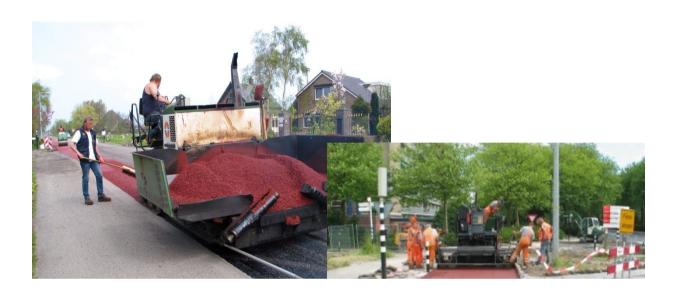

## And paved as normal asphalt

ERROR: stackunderflow
OFFENDING COMMAND: ~

STACK: